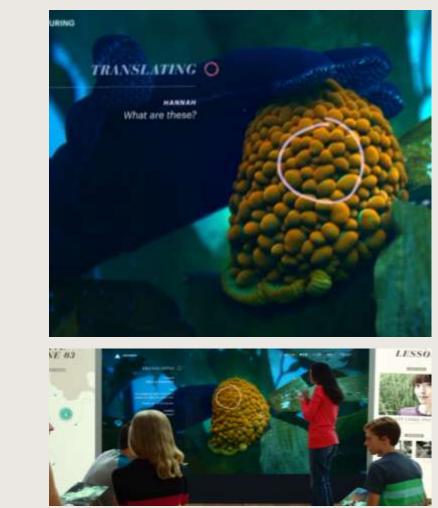

### **BE WITH ME**

See through others' eyes, and share experiences in real-time and across language barriers

#### наллан What are these?