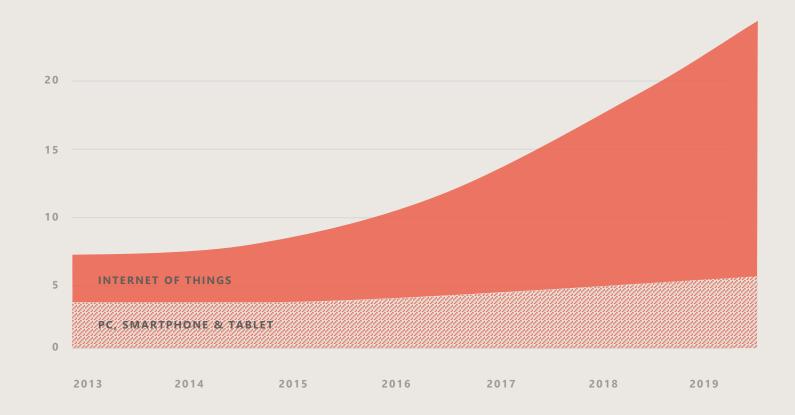

# MODERN MOBILITY

ID

S

GROWTH OF CONNECTED DEVICES

1=1 BILLION UNITS

**ZETTABYTES OF DATA** 

**1 ZETTABYTE = 1 B TERABYTES** 