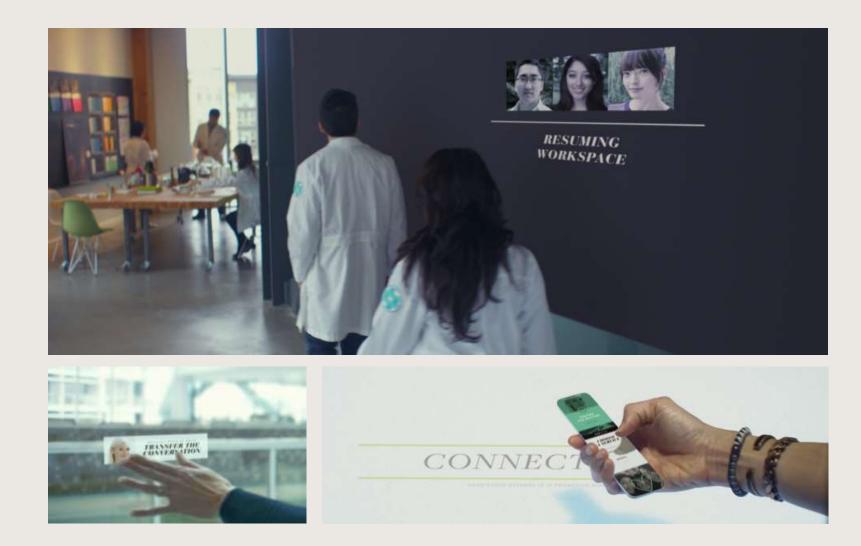

## HIGH EMPATHY PRESENCE

Collaborate naturally across distances, and interact with the same things as if you were in the same room

### **BE WITH ME**

See through others' eyes, and share experiences in real-time and across language barriers