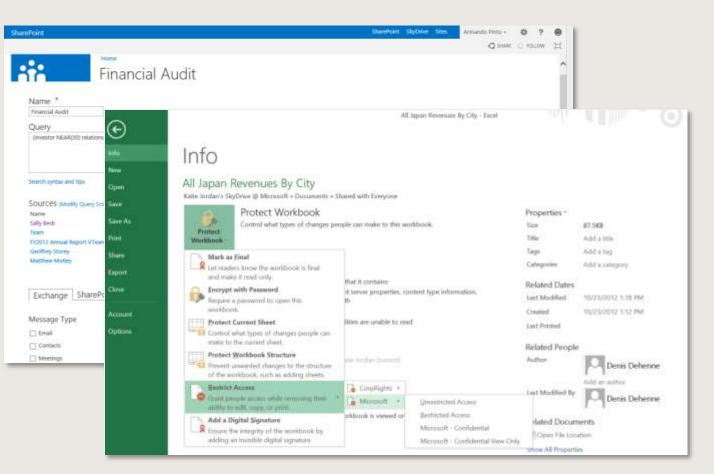

steps to maintain your trust in Office 365.

Our commitment to the area of trust is explained through the five pillars of the Trust Center.



- a True does it not used for the advertise
- We enable you to collaborate but also goe you the ability to control information sharing.
- a You loss and retain all rights to your data in Offica 385.

· Tripy browns infragme project charles reactifies.

Watch the video to learn more ...

- We are transported allocal offse can access prior data and and what circumstances.
- Pyrox Process, we feest pro-optimized about improger to data carrier locations and other audit information.

sam more (

arts makes

#### CONTROL ON YOUR TERMS

Office 365 provides built-in capabilities and customer controls

Advanced encryption with RMS helps to improve security



#### **COMPLIANCE CENTER**

Built into Exchange and SharePoint in the cloud or on-premises

All compliance tasks in one place



#### eDISCOVERY

In-Place Hold: protect content in-place in real time

Query: find up to date and relevant content quickly

Export: transfer content for review and production

Across: SharePoint, Exchange, Lync, and file shares on-premises and Office 365



# DATA LOSS PREVENTION

Greatly enhanced security capabilities

New security features like DLP Policy Tips



| IE SEND X DISCARD 👔 INSERT 🖨 ADINS ITTI                                                                                                                                                                                                        | 0