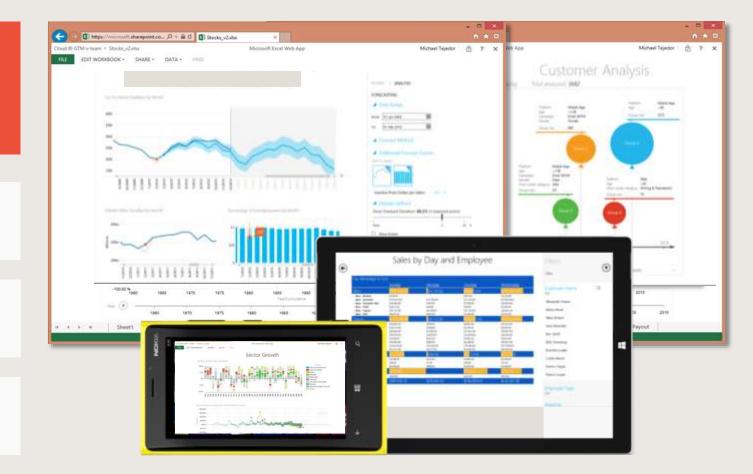

# WORK WITH REAL-TIME DATA

Invoke, visualize and model with realtime data to gain insights on-the-fly, support your discussions and make better decisions

NATURAL