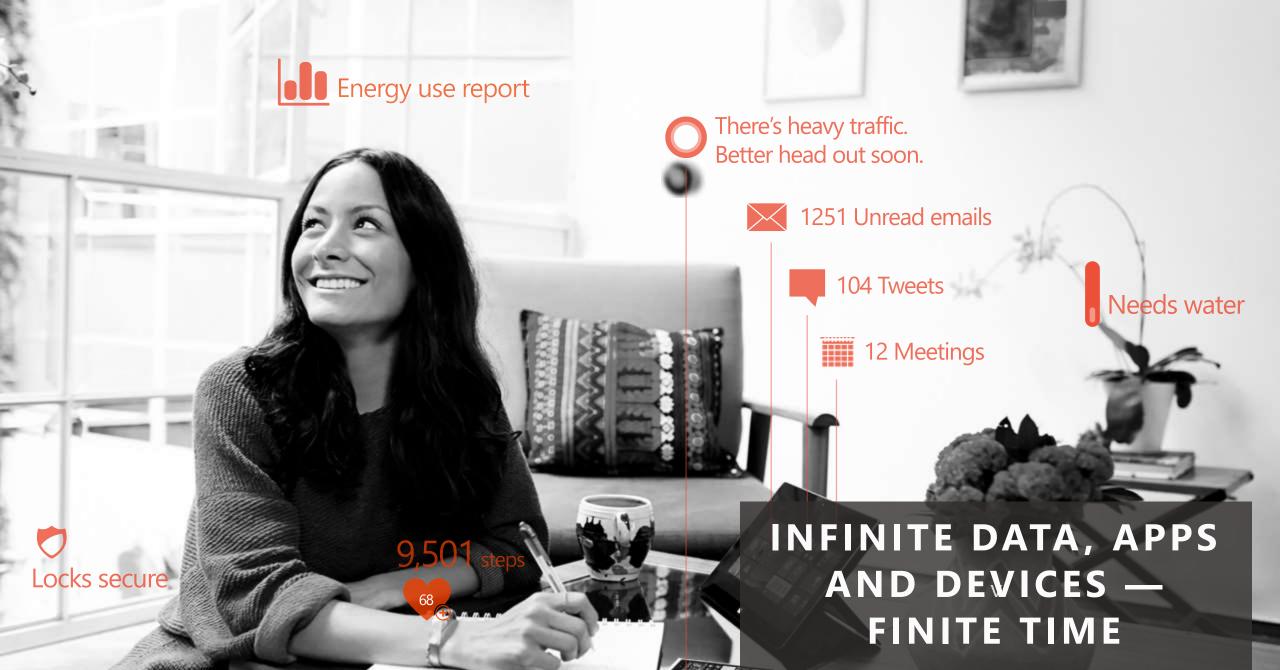

## WHAT IS SCARCE IN ALL OF THIS ABUNDANCE IS HUMAN ATTENTION

SATYA NADELLA

Travelling > 40% of the year

= //

burn

TUS

aro

alo