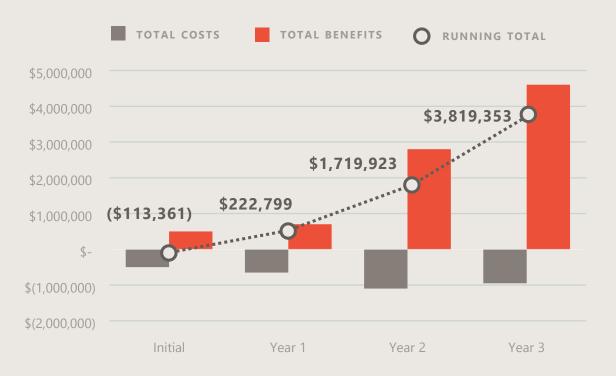

## SUMMARY OF TEI

MICROSOFT OFFICE 365

\$5.6M

### OVER THREE YEARS

For a composite 6,000 seat organization based on surveys and interviews of actual Office 365 customers by Forrester Consulting.

163% three-year, risk-adjusted ROI

Internal Rate of Return

three-year, risk-adjusted NPV/user

for Office 365 payback