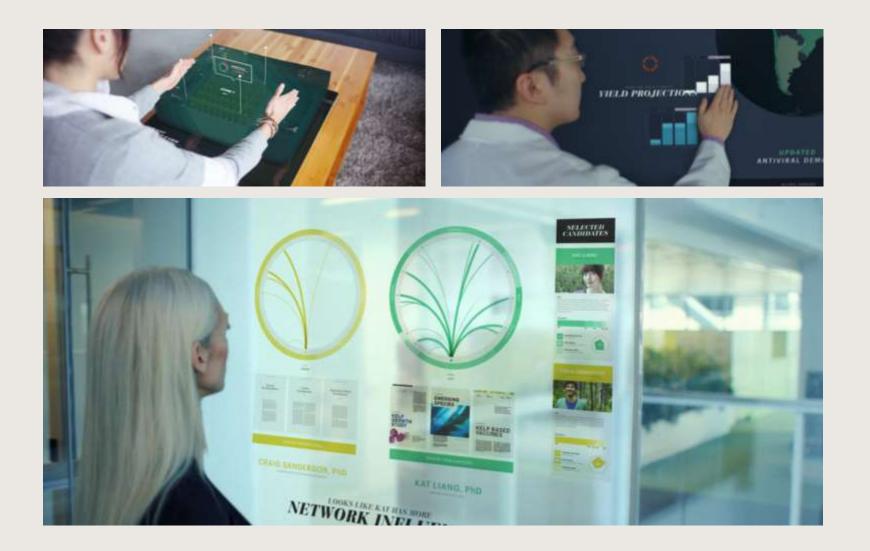

# WORK WITH REAL-TIME DATA

Invoke, visualize and model with realtime data to gain insights on-the-fly, support your discussions and make better decisions

NATURAL

# MIXED NATURAL INTERACTIONS

Interact with content and services on your terms, using fluid combinations of touch, voice, gesture, gaze, ink and traditional inputs to get your work done